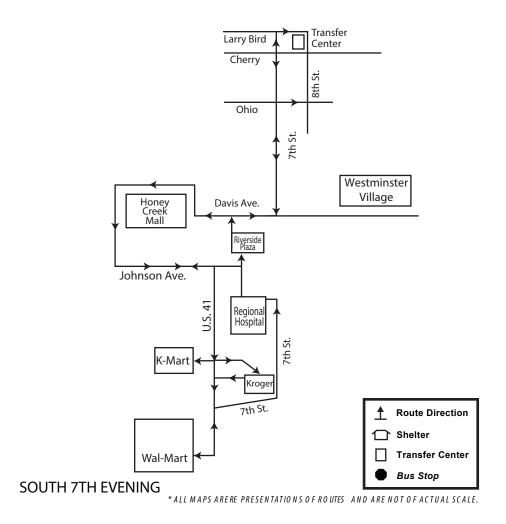

## **SOUTH 7TH EVENING**

## TURN BY TURN ROUTE

Leave Transfer Center at 15 minutes past the hour. Turn west on Cherry to 7th St. Travel south on 7th St. to Davis. Turn right onto Davis to Honey Creek Mall. Continue around mall and exit out on Johnson St. Turn right from Johnson Street to US 41 to Wal-Mart. Leave Wal-Mart on US 41 north to Kroger. Leave Kroger on US 41 north to Springhill. Turn right on Springhill to 7th St. Take 7th St. north to Larry Bird. Turn right on Larry Bird to 8th St. Turn right onto 8th St. to Cherry. Turn left onto Cherry to Transfer Center.