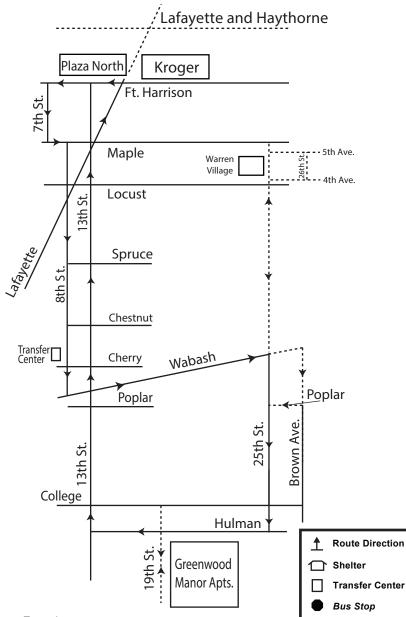

## TURN BY TURN ROUTE

Leave Transfer Center at 15 minutes past the hour. Travel south on 8th St. to Wabash Ave. Turn left on Wabash Ave. to 25th St. Turn right on 25th St. to Hulman. Turn right on Hulman to 13th St. Travel North on 13th St. to Lafayette Ave. Turn right on Lafayette Ave. to Kroger. Leave Kroger and enter Plaza North. Turn right on Ft. Harrison to 7th St. Turn left on 7th St. to Maple Ave. Turn left on Maple Ave. to 8th St. Turn right on 8th St. to return to the Transfer Center.